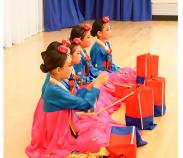

#### 전통음악을 현대적 감각으로 재해석한 신선한 '창작국악'

지난 12월 2일 토요일 열린 제 12회 KCC 한국문화의 밤, 한국 전통민요에서 창작국악으로 행사가 많은 방문객 들의 참여로 성황리에 막을 내렸다. 인근 지역의 어린이들과 부모님들은 처음 접하는 모국의 전통음악을 듣고 배우는 시간이 되었으며, 고국을 그리워하는 씨니어들께는 잠시나마 향수를 잊을 수 있었던 가슴 따뜻한 시간 이었다. 이날 행사는 인근지역의 비한국계 주민들도 참석하여 한국 전통문화를 경험해보는 소중한 기회가 되 기도 하였다. 공연을 맡은 국악그룹 '동화' 연주자들의 지도로 국악 장단과 추임새를 배워보고, 아리랑을 따라 불러보는 Workshop 시간도 방문객들의 적극적인 관심과 호응이 뜨거웠다. **천년만세, 태평**가와 같은 귀에 익 숙한 전통 국악 곡들과 더불어, 전통 국악을 현대적 감각으로 새롭게 창조해낸 새로운 길, 예전엔 미처 몰랐어 요 등의 **창작국악곡** 들은 윤동주 시인의 시와 같은 서정적인 가사에 현대인의 귀에 쏙쏙 들어오는 아름다운 멜 로디로 관중들의 마음을 사로잡았다.

#### **Annual Korean Traditional** Dance & Music Night

(한국무용의 밤)

2006년에 시작되어 한국전통 음악과 무용의 고귀함 을 지역사회에 알려서 한국문화의 정체성을 심어주 고 공연뿐아니라 체험 워크샵을 통하여 즐겁고 쉽게 한국전통문화를 접하고 이해할 수 있도록 돕습니다. 매년 11월 첫 토요일 7:00pm