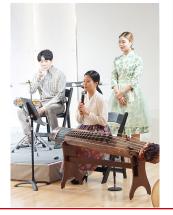

#### 전통음악을 현대적 감각으로 재해석한 신선한 '창작국악'

지난 12월 2일 토요일 열린 제 12회 KCC 한국문화의 밤, 한국 전통민요에서 창작국악으로 행사가 많은 방문객 들의 참여로 성황리에 막을 내렸다. 인근 지역의 어린이들과 부모님들은 처음 접하는 모국의 전통음악을 듣고 배우는 시간이 되었으며, 고국을 그리워하는 씨니어들께는 잠시나마 향수를 잊을 수 있었던 가슴 따뜻한 시간 이었다. 이날 행사는 인근지역의 비한국계 주민들도 참석하여 한국 전통문화를 경험해보는 소중한 기회가 되 기도 하였다. 공연을 맡은 국악그룹 '동화' 연주자들의 지도로 국악 장단과 추임새를 배워보고, 아리랑을 따라 불러보는 Workshop 시간도 방문객들의 적극적인 관심과 호응이 뜨거웠다. **천년만세, 태평**가와 같은 귀에 익 숙한 전통 국악 곡들과 더불어, 전통 국악을 현대적 감각으로 새롭게 창조해낸 새로운 길, 예전엔 미처 몰랐어 요 등의 **창작국악곡** 들은 윤동주 시인의 시와 같은 서정적인 가사에 현대인의 귀에 쏙쏙 들어오는 아름다운 멜 로디로 관중들의 마음을 사로잡았다.