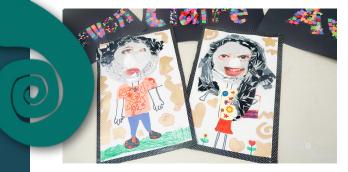

이 현정 소아정신과 의사

아이의 생각과 이야기를 읽어주는 미술 수업

스토리텔링이라는 미술 수업에 대해 들어보셨나요? 그림그리기, 종이접기, 색칠하기 이외에도 재밌고 다 양한 컨텐츠로 진행되는 스토리 텔링. 스토리 텔링은 아이들 각자의 독특한 발상과 관찰력이 담긴 그림체 를 매주 새로운 주제와 흥미로운 이야기로 풀어내고, 이를 스토리텔링 전문강사가 옆에서 관찰하고 지도 하여 아이들의 생각주머니를 함께 키워줍니다. 특히 미술이 지겹고 집중력이 약한 아이들에게 생각을 확 장하고 예술성과 창의성을 넓히는데 도움을 줍니다. 예를 들어 동화책을 읽는 것에서 끝나는 것이 아니라 직접 내가 동화속 주인공이 되어 캐릭터에 감정이입이 되면, 이야기에 더 깊이 빠져들어 사고력도 이해력 도 높아진다고 합니다. 틀에 박힌 미술 수업이 아닌 아이들에게 색을 선택하게 하고 스스로 원하는 것을 표현하게끔 도와주어 표현력이나 창의성 또한 이끌어냅니다. 스토리텔링의 가장 큰 장점은 다양한 재료 를 쓴다는 것에 있는데 지점토, 쿠킹호일, 한지, 털실 등을 만지고 오려보며 아이들의 촉각을 자극시켜주 고 발달하는데 도움을 준다는 것입니다. 실제로 스토리텔링 미술수업은 이러한 통합교육과 연계교육을 통해서 아이들의 인내심 그리고 집중력까지 증진시킵니다.

자, 이제 우리 아이들이 어떻게 자신을 표현했는지 한 번 볼까요?

쿠킹호일로 감싼 접시위에 잡지로 눈과 입을 잘라붙이고 솜의 부드러운 질감을 느낀 뒤 코를 완성하여 얼 굴을 완성했습니다. 그리고 천을 오려 머리카락도 표현해보고 예쁜 옷에 직접 그림도 그려 만들어 입혀 주었어요. 실제로 아이들에게는 가위로 무언가를 오리는 것이 힘든 작업이기 때문에 이러한 활동들은 아 이들이 자주 쓰지 않는 소근육을 발달시키는데에 큰 도움이 된다고 합니다. 또한, 선생님이 머리카락을 실이 아닌 천으로도 표현할 수 있다는 것을 알려주어 틀에 박힌 사고가 아닌 상상력을 발휘 시킬 수 있게 끔 지도해주셨습니다. 이처럼 스토리 텔링은 미술의 기술을 가르치는 것이 아니라 아이들과의 소통을 통 해 이야기로 교감하고, 다채로운 활동을 통해 긍정적인 생각과 합리적인 사고를 이끌어내는데 도움을 주 는데, 저희 KCC 스토리텔링 미술수업으로 아이들에게 새로운 경험을 할 수 있도록 기회를 만들어주세요.