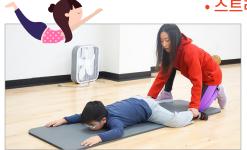

#### • 스트레칭 •

책상 앞에 앉아있을 때 늘어진 자세로 눕다시피 한 아이들, 또 텔레비젼을 시청할 때 굽어있는 모양으로 굳어져버린 등허리는 우리 아이들의 키성장을 방해 합니다. 만약 이런 자세가 성장기인 우리 아이들 때 부터 시작한다면 아이의 건강한 키성장을 제지하고 척추건강에도 영향을 줄 수 있습니다.

Kids Fitness Club 에서는 몸의 긴장을 풀어주는 스 트레칭으로 아이들의 체형을 지금부터 관리할수 있 도록 도와드립니다. 스트레칭이란 긴장한 우리몸을 풀어주는 데도 좋고 아직어린 아이에게는 나쁜 자세 로 굳어버린 몸을 올바른 동작으로 이끌어 줄 수 있 는 효과가 있습니다. 한겨울에 무리한 운동은 오히 려 성장판에 무리를 가할 수 있기 때문에 아직 연약 한 연골이 다칠 수도 있습니다. 따라서 성장판을 천 천히 쭉쭉 잡아당겨주는 키성장 스트레칭은 아이의 신체 스트레스를 풀어주고 성장판에 적당한 자극이 가해지기 때문에 건강한 우리아이 키성장에 도움을 줄 수 있습니다.