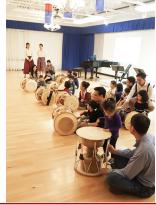

#### 전통음악을 현대적 감각으로 재해석한 신선한 '창작국악'

지난 12월 2일 토요일 열린 제 12회 KCC 한국문화의 밤, 한국 전통민요에서 창작국악으로 행사가 많은 방문객 들의 참여로 성황리에 막을 내렸다. 인근 지역의 어린이들과 부모님들은 처음 접하는 모국의 전통음악을 듣고 배우는 시간이 되었으며, 고국을 그리워하는 씨니어들께는 잠시나마 향수를 잊을 수 있었던 가슴 따뜻한 시간 이었다. 이날 행사는 인근지역의 비한국계 주민들도 참석하여 한국 전통문화를 경험해보는 소중한 기회가 되 기도 하였다. 공연을 맡은 국악그룹 '동화' 연주자들의 지도로 국악 장단과 추임새를 배워보고, 아리랑을 따라 불러보는 Workshop 시간도 방문객들의 적극적인 관심과 호응이 뜨거웠다. **천년만세, 태평**가와 같은 귀에 익 숙한 전통 국악 곡들과 더불어, 전통 국악을 현대적 감각으로 새롭게 창조해낸 새로운 길, 예전엔 미처 몰랐어 요 등의 **창작국악곡** 들은 윤동주 시인의 시와 같은 서정적인 가사에 현대인의 귀에 쏙쏙 들어오는 아름다운 멜 로디로 관중들의 마음을 사로잡았다.