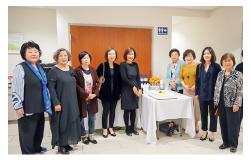

# KGG Honor Society **Appreciation Dinner**

KCC Honor Society Appreciation Dinner가 지난 11월 16일 목요일 Haworth Country Club에서 열렸 습니다. KCC Honor Society 는 지난 한해 동안 KCC 에 \$1,000 이상 후원해 주신 회원님들과 KCC 이사님들 로 구성되어 있으며, 매해 연례 만찬을 통하여 KCC 발전을 위해 물심양면으로 후원해 주신 분들께 감사의 마 음을 전하고 있습니다.

Chris Kwon 이사님의 사회로 진행된 이날 저녁 만찬은 Julliard Pre-College에서 첼로를 지도하고 계시는 Tomoya Aomori 선생님과 Julia Kang 선생님의 Cello Duo로 시작 하였으며, 두분의 아름다운 연주가 끝난 후, 참석하신 모든 분들은 열렬한 박수로 받은 감동을 전하였습니다. 이어 김동환 이사장님께서 KCC Honor Society Appreciation Dinner에 참석해주신 모든 분들께 KCC를 대표하여 인사 말씀을 전해주셨습니다. 이날 2018년 4월21일 토요일에 진행될 The 18th Anniversary Gala의 주제인 Preparing for The Golden Years에 대한 발표도 있었습니다. 먼저 내년 Gala Chair를 맡으신 마계은 회장님께서 KCC에서 아름다운

Golden Years를 가꿔가고 계시는 여러 회원님들의 활기찬 모습을 Video Presentation 를 통해 소개해 주셨 습니다. 또한 Gala Co-Chair이신 Eugene Kwon 이사님께서는 백세시대를 맞아 노년의 건강하고 활기찬 삶 을 위해 중년인 세대부터 함께 고민하고 준비해 나가야 할 중요한 주제임을 다시 강조해 주시며, 많은 분들의 관심과 참여를 부탁드렸습니다.

마지막으로, 준비된 저녁식사와 함께 각 테이블별로 서로 인사를 나누며 참여하신 분들을 소개하는 시간을 가 지며 짧지만 즐거웠던 시간을 마무리하였습니다. KCC Honor Society 멤버들의 후원으로 인해 올 한해에도 KCC가 유익한 프로그램과 행사로 한인 사회에 봉사할 수 있었음을 다시 한번 감사드립니다.