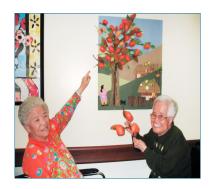

자, 이제 우리 아이들이 어떻게 자신을 표현했는지 한 번 볼까요?

쿠킹호일로 감싼 접시위에 잡지로 눈과 입을 잘라붙이고 솜의 부드러운 질감을 느낀 뒤 코를 완성하여 얼 굴을 완성했습니다. 그리고 천을 오려 머리카락도 표현해보고 예쁜 옷에 직접 그림도 그려 만들어 입혀 주었어요. 실제로 아이들에게는 가위로 무언가를 오리는 것이 힘든 작업이기 때문에 이러한 활동들은 아 이들이 자주 쓰지 않는 소근육을 발달시키는데에 큰 도움이 된다고 합니다. 또한, 선생님이 머리카락을 실이 아닌 천으로도 표현할 수 있다는 것을 알려주어 틀에 박힌 사고가 아닌 상상력을 발휘 시킬 수 있게 끔 지도해주셨습니다. 이처럼 스토리 텔링은 미술의 기술을 가르치는 것이 아니라 아이들과의 소통을 통 해 이야기로 교감하고, 다채로운 활동을 통해 긍정적인 생각과 합리적인 사고를 이끌어내는데 도움을 주 는데, 저희 KCC 스토리텔링 미술수업으로 아이들에게 새로운 경험을 할 수 있도록 기회를 만들어주세요.