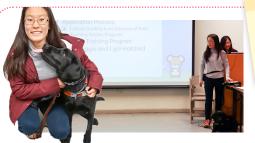

#### On November 13th

We had a great learning presentation by Julianna Lee and her guide dog, Maggie. We learned so much about the talented service dogs. She and Amy discussed and demonstrated through the video. Through this education, YPN members and KCC staff are now more understanding of guide dogs. Our 3rd guest for the night, Hyun Kim presented again 2nd time this year as he volunteered to become our YPN mentor. He brings not only professionalism in pharmaceutical industry but he also bring talented music composing outside of his work. Finally, YPN student Christine Han gave a presentation on SAT/ACT differences as well as some tips and tricks. So proud to see this Ridgewood High School junior achieve near perfect scores on both tests! Richard Lim gave an awesome presentation on the new NBA drafted players, which aroused the boys' interest to the max.