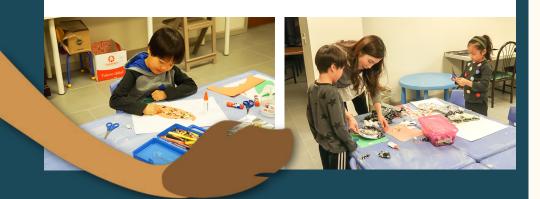

#### Kids Fitness Club (4yrs and up)

우리 아이들 운동하자고 하면 어떤 반응을 보일까 요? 어린이 짐볼, 키크는 스트레칭, 신나는 블럭놀이 등 여러가지 도구를 이용하거나 게임, 놀이의 방식 으로 어린이 눈높이에 맞춘 성장 및 체형교정 어린 이 피트니스!

Instructor: Mee Jung

(I KADA 무용단 단장/ KoDaFe in NYC 국제 무용제 디렉터 )

# Fitness Club

배쏘옥~ 키쑤욱~ 어린이 건강교실

일교차가 커지는 환절기에 접어들고 기온이 뚝 떨어지면서 야외활동을 즐기던 아이들의 모습을 찾아보기가 힘 이든데요, 날씨가 추워 지면서 밖에서 뛰어 노는 빈도가 줄어들게 되고, 자연스레 활동량이 줄어들게 됩니다. Kids Fitness Club 은 짐볼, 블럭, 요가 위에서 하는 스트레칭등 운동기구 사용하여 올바른 자세교정, 소아비 만, 성장촉진을 위해 구성되어 아이들이 안전하고 재미있게 운동을 할 수 있는 수업입니다.