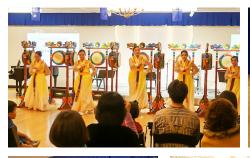

#### 전통음악을 현대적 감각으로 재해석한 신선한 '창작국악'

지난 12월 2일 토요일 열린 제 12회 KCC 한국문화의 밤, 한국 전통민요에서 창작국악으로 행사가 많은 방문객 들의 참여로 성황리에 막을 내렸다. 인근 지역의 어린이들과 부모님들은 처음 접하는 모국의 전통음악을 듣고 배우는 시간이 되었으며, 고국을 그리워하는 씨니어들께는 잠시나마 향수를 잊을 수 있었던 가슴 따뜻한 시간 이었다. 이날 행사는 인근지역의 비한국계 주민들도 참석하여 한국 전통문화를 경험해보는 소중한 기회가 되 기도 하였다. 공연을 맡은 국악그룹 '동화' 연주자들의 지도로 국악 장단과 추임새를 배워보고, 아리랑을 따라 불러보는 Workshop 시간도 방문객들의 적극적인 관심과 호응이 뜨거웠다. **천년만세, 태평**가와 같은 귀에 익 숙한 전통 국악 곡들과 더불어, 전통 국악을 현대적 감각으로 새롭게 창조해낸 새로운 길, 예전엔 미처 몰랐어 요 등의 **창작국악곡** 들은 윤동주 시인의 시와 같은 서정적인 가사에 현대인의 귀에 쏙쏙 들어오는 아름다운 멜 로디로 관중들의 마음을 사로잡았다.