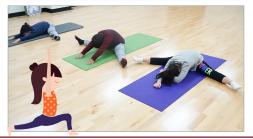

# Fitness Club

배쏘옥~ 키쑤욱~ 어린이 건강교실

일교차가 커지는 환절기에 접어들고 기온이 뚝 떨어지면서 야외활동을 즐기던 아이들의 모습을 찾아보기가 힘 이든데요, 날씨가 추워 지면서 밖에서 뛰어 노는 빈도가 줄어들게 되고, 자연스레 활동량이 줄어들게 됩니다. Kids Fitness Club 은 짐볼, 블럭, 요가 위에서 하는 스트레칭등 운동기구 사용하여 올바른 자세교정, 소아비 만, 성장촉진을 위해 구성되어 아이들이 안전하고 재미있게 운동을 할 수 있는 수업입니다.

발란스 잡기, 엉덩이 들어올리기, 몸통 돌리기, 엎드려 균형잡기, 엎드려 등올리기