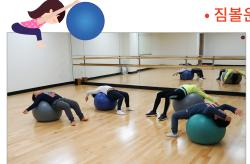

#### • 짐볼운동 •

짐볼 운동은 다른 기구를 사용했을 때보다 안전하게 운동할 수 있는 장점이 있습니다. 짐볼은 볼 형태의 특성상 다양한 방향으로 운동이 가능하고 다른 운동 기구에 비해서 친숙하고 안정감이 있어서 어린이를 포함한 초보자부터 운동선수까지 다양하게 활용할 수 있습니다. 그리고 음악에 맞춰 실시하면 더욱 재 미있게 운동할 수 있습니다. 짐볼의 탄성과 굴러다니 는 성질의 불안정성을 이용해 코어운동과 허리가 굽 고, 나쁜 자세를 바로 잡는 등 아이들의 척추교정에 도 매우 효과적 입니다.