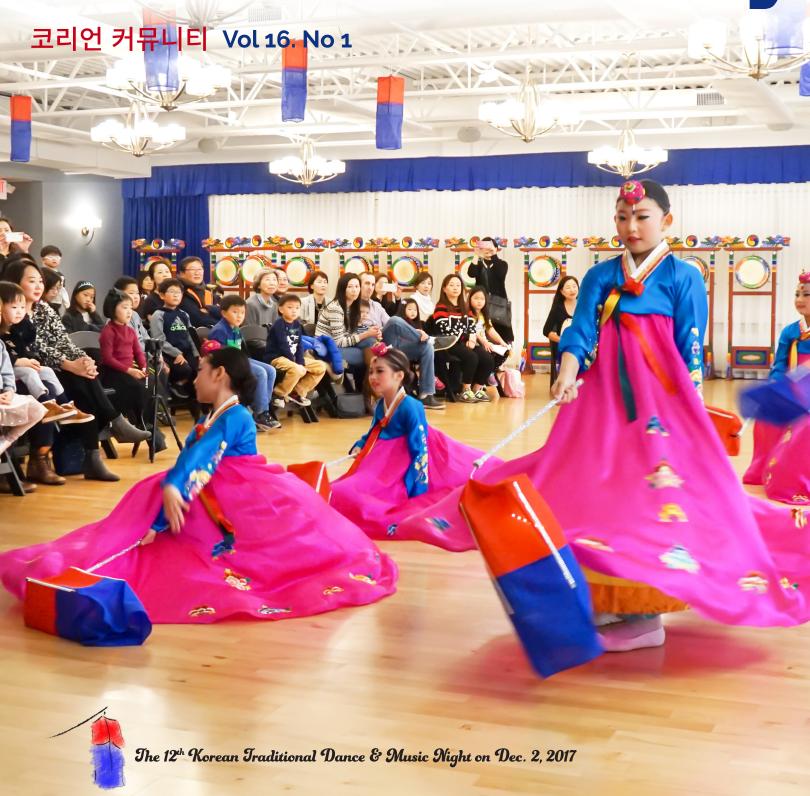

#### 전통음악을 현대적 감각으로 재해석한 신선한 '창작국악'

지난 12월 2일 토요일 열린 제 12회 KCC 한국문화의 밤, 한국 전통민요에서 창작국악으로 행사가 많은 방문객 들의 참여로 성황리에 막을 내렸다. 인근 지역의 어린이들과 부모님들은 처음 접하는 모국의 전통음악을 듣고 배우는 시간이 되었으며, 고국을 그리워하는 씨니어들께는 잠시나마 향수를 잊을 수 있었던 가슴 따뜻한 시간 이었다. 이날 행사는 인근지역의 비한국계 주민들도 참석하여 한국 전통문화를 경험해보는 소중한 기회가 되 기도 하였다. 공연을 맡은 국악그룹 '동화' 연주자들의 지도로 국악 장단과 추임새를 배워보고, 아리랑을 따라 불러보는 Workshop 시간도 방문객들의 적극적인 관심과 호응이 뜨거웠다. **천년만세, 태평**가와 같은 귀에 익 숙한 전통 국악 곡들과 더불어, 전통 국악을 현대적 감각으로 새롭게 창조해낸 새로운 길, 예전엔 미처 몰랐어 요 등의 **창작국악곡** 들은 윤동주 시인의 시와 같은 서정적인 가사에 현대인의 귀에 쏙쏙 들어오는 아름다운 멜 로디로 관중들의 마음을 사로잡았다.

#### **Annual Korean Traditional** Dance & Music Night

(한국무용의 밤)

2006년에 시작되어 한국전통 음악과 무용의 고귀함 을 지역사회에 알려서 한국문화의 정체성을 심어주 고 공연뿐아니라 체험 워크샵을 통하여 즐겁고 쉽게 한국전통문화를 접하고 이해할 수 있도록 돕습니다. 매년 11월 첫 토요일 7:00pm