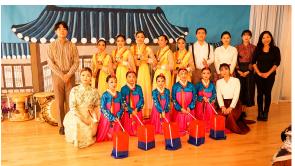

#### 전통음악을 현대적 감각으로 재해석한 신선한 '창작국악'

지난 12월 2일 토요일 열린 제 12회 KCC 한국문화의 밤, 한국 전통민요에서 창작국악으로 행사가 많은 방문객 들의 참여로 성황리에 막을 내렸다. 인근 지역의 어린이들과 부모님들은 처음 접하는 모국의 전통음악을 듣고 배우는 시간이 되었으며, 고국을 그리워하는 씨니어들께는 잠시나마 향수를 잊을 수 있었던 가슴 따뜻한 시간 이었다. 이날 행사는 인근지역의 비한국계 주민들도 참석하여 한국 전통문화를 경험해보는 소중한 기회가 되 기도 하였다. 공연을 맡은 국악그룹 '동화' 연주자들의 지도로 국악 장단과 추임새를 배워보고, 아리랑을 따라 불러보는 Workshop 시간도 방문객들의 적극적인 관심과 호응이 뜨거웠다. **천년만세, 태평**가와 같은 귀에 익 숙한 전통 국악 곡들과 더불어, 전통 국악을 현대적 감각으로 새롭게 창조해낸 새로운 길, 예전엔 미처 몰랐어 요 등의 **창작국악곡** 들은 윤동주 시인의 시와 같은 서정적인 가사에 현대인의 귀에 쏙쏙 들어오는 아름다운 멜 로디로 관중들의 마음을 사로잡았다.

#### **Annual Korean Traditional** Dance & Music Night

(한국무용의 밤)

2006년에 시작되어 한국전통 음악과 무용의 고귀함 을 지역사회에 알려서 한국문화의 정체성을 심어주 고 공연뿐아니라 체험 워크샵을 통하여 즐겁고 쉽게 한국전통문화를 접하고 이해할 수 있도록 돕습니다. 매년 11월 첫 토요일 7:00pm