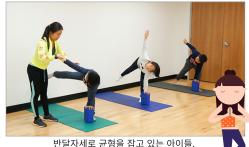

#### • 어린이 요가 •

반달자세로 균형을 잡고 있는 아이들 블럭을 사용하면 덜 비틀 거려요~

요가는 아이들을 진정시키고 긴장을 풀어주며 에너 지, 균형을 맞춰주고 행동을 개선시켜 줍니다. 뿐만 아니라 조심성, 민첩성을 길러주어 학습능력 향상에 도 많이 도움이 됩니다. 블럭을 이용해 간단한 요가 동작 배우기! 초보자가 스탠딩 자세에서 무리한 요가 동작을 할 때 나타날 수 있는 부상을 막아줍니다. 약 하거나 유연성이 부족한 신체를 도와줍니다. 가볍고 튼튼하여 휴대하거나 이동하기 쉽습니다.